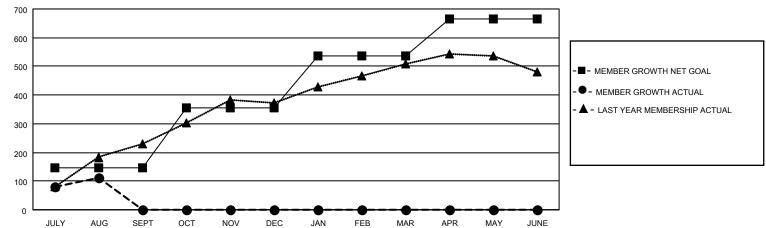

## Multiple District 411

**LOCATION: KENYA AFRICA** 

| Clubs         |               |             |               | Members               |                        |                         |                                                    |  |
|---------------|---------------|-------------|---------------|-----------------------|------------------------|-------------------------|----------------------------------------------------|--|
|               | RESULTS FOR   | R 2020-2021 |               | RESULTS FOR 2020-2021 |                        |                         |                                                    |  |
| QUARTER       | NEW CLUB GOAL | NEW CLUBS   | DROPPED CLUBS | QUARTER MEMI          | BER GROWTH NET<br>GOAL | MEMBER GROWTH<br>ACTUAL | DROPPED<br>MEMBERS ACTUAL<br>(including transfers) |  |
| JULY/AUG/SEPT | 3             | 2           | 0             | JULY/AUG/SEPT         | 145                    | 174                     | 57                                                 |  |
| OCT/NOV/DEC   | 5             | 0           | 0             | OCT/NOV/DEC           | 210                    | 0                       | 0                                                  |  |
| JAN/FEB/MAR   | 5             | 0           | 0             | JAN/FEB/MAR           | 180                    | 0                       | 0                                                  |  |
| APR/MAY/JUNE  | 3             | 0           | 0             | APR/MAY/JUNE          | 130                    | 0                       | 0                                                  |  |

## GOALS AND ACTUAL MEMBERS CUMULATIVE

| DROPPED CLUBS: 0          |    | 38 CLUBS OF 129 ADDED 1 OR MORE | GENDER DISTRIBUTION             |                |       |
|---------------------------|----|---------------------------------|---------------------------------|----------------|-------|
|                           |    | NEW MEMBERS                     | MALE                            | 2,378 (63.82%) |       |
|                           |    |                                 | FEMALE                          | 1,348 (36.18%) |       |
| DROPPED MEMBERS           |    |                                 |                                 | , ,            |       |
| DECEASED                  | 5  | CLICK HERE FOR CUMULATIVE       | TOTAL FAMILY UNIT MEMBERS       |                | 1,149 |
| CLUB CANCELLED 0 OTHER 52 |    | MEMBERSHIP DATA                 |                                 |                |       |
|                           |    |                                 | FAMILY MEMBERS PAYING HALF DUES |                | 697   |
| TOTAL                     | 57 |                                 | BOES                            |                |       |