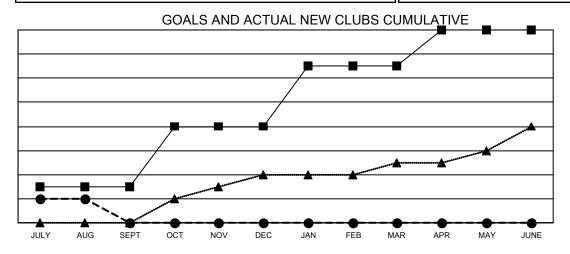

## Multiple District 411

**LOCATION: KENYA AFRICA** 

| Clubs         |               |             |               | Members               |                        |                         |                                                    |  |
|---------------|---------------|-------------|---------------|-----------------------|------------------------|-------------------------|----------------------------------------------------|--|
|               | RESULTS FOR   | R 2020-2021 |               | RESULTS FOR 2020-2021 |                        |                         |                                                    |  |
| QUARTER       | NEW CLUB GOAL | NEW CLUBS   | DROPPED CLUBS | QUARTER MEMI          | BER GROWTH NET<br>GOAL | MEMBER GROWTH<br>ACTUAL | DROPPED<br>MEMBERS ACTUAL<br>(including transfers) |  |
| JULY/AUG/SEPT | 3             | 2           | 0             | JULY/AUG/SEPT         | 145                    | 174                     | 57                                                 |  |
| OCT/NOV/DEC   | 5             | 0           | 0             | OCT/NOV/DEC           | 210                    | 0                       | 0                                                  |  |
| JAN/FEB/MAR   | 5             | 0           | 0             | JAN/FEB/MAR           | 180                    | 0                       | 0                                                  |  |
| APR/MAY/JUNE  | 3             | 0           | 0             | APR/MAY/JUNE          | 130                    | 0                       | 0                                                  |  |

- CURRENT YEAR GOALS FOR NEW CLUBS

- CURRENT YEAR ACTUAL NEW CLUBS

- ▲ - LAST YEAR ACTUAL NEW CLUBS